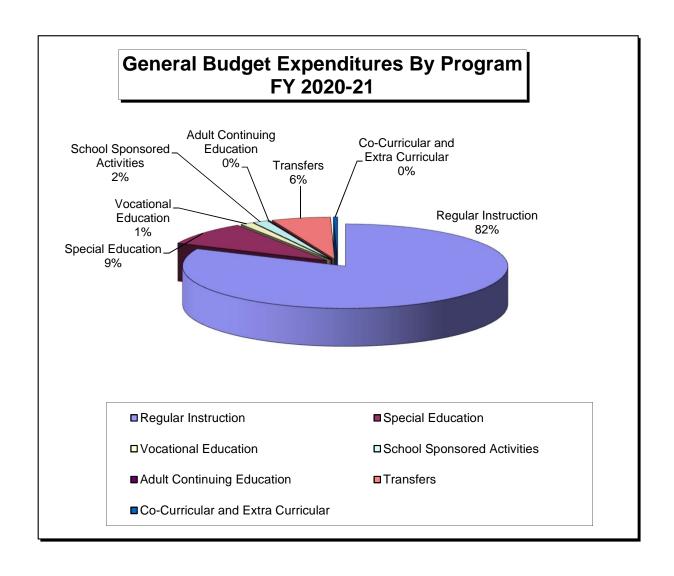

#### **General Budget Expenditures By Program**

| Regular Instruction                | \$248,437,880 | 81.73%  |
|------------------------------------|---------------|---------|
| Special Education                  | 27,571,783    | 9.07%   |
| Vocational Education               | 3,818,850     | 1.26%   |
| School Sponsored Activities        | 4,648,622     | 1.53%   |
| Adult Continuing Education         | 478,060       | 0.15%   |
| Transfers                          | 17,802,213    | 5.86%   |
| Co-Curricular and Extra Curricular | 1,218,660     | 0.40%   |
| Total                              | \$303,976,068 | 100.00% |