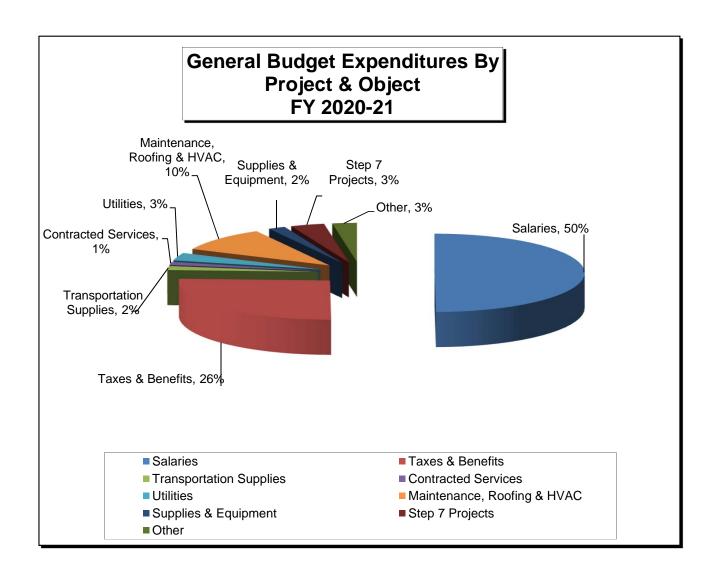

#### **General Budget Expenditures By Project & Object**

| Salaries                    | \$151,604,189 | 49.87%  |
|-----------------------------|---------------|---------|
| Taxes & Benefits            | 78,575,868    | 25.85%  |
| Transportation Supplies     | 5,082,241     | 1.67%   |
| Contracted Services         | 3,864,933     | 1.27%   |
| Utilities                   | 9,750,000     | 3.21%   |
| Maintenance, Roofing & HVAC | 30,659,390    | 10.09%  |
| Supplies & Equipment        | 5,486,867     | 1.81%   |
| Step 7 Projects             | 10,947,607    | 3.60%   |
| Other                       | 8,004,973     | 2.63%   |
| Total                       | \$303,976,068 | 100.00% |