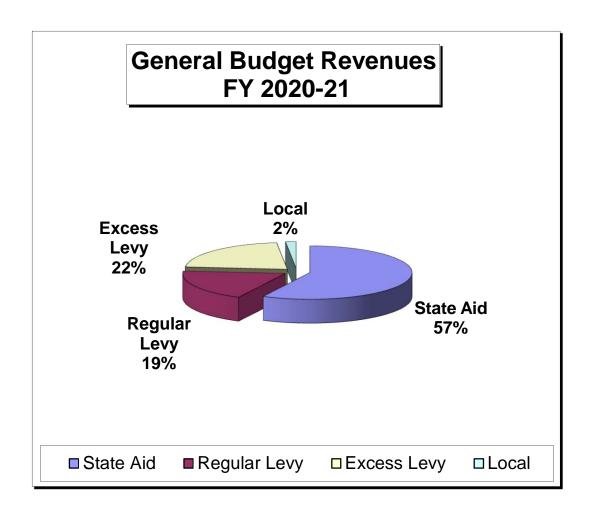

#### **General Budget Revenues**

| State Aid    | \$174,743,526 | 57.49%  |
|--------------|---------------|---------|
| Regular Levy | 57,641,155    | 18.96%  |
| Excess Levy  | 66,528,387    | 21.89%  |
| Local        | 5,063,000     | 1.66%   |
| Total        | \$303,976,068 | 100.00% |